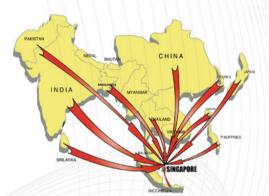

All of the world's leading Apparel Buying Offices & Agencies have their Asia-Pacific operations in Singapore including Importers / Traders in Singapore who import and then re-export Textiles / Apparels to buyers in entire South-East Asia, East-Asia, Austral Asia and also in USA, EU & South America. New Trends This is where CEMS-Global taps the potential of organizing this important B2B Trade Show for Apparel Sourcing in Singapore and it will be a one-stop Business 2 Business platform for Textile & Garment sourcing in a perfect business hub of Singapore.

The Asian Textile & Garment manufacturers in countries like Bangladesh, Cambodia, India, Indonesia, Sri Lanka, Vietnam have the biggest export to U.S. & E.U. which is well over US\$ 45 Billion, AIFS 2012 is being held in Singapore to create that B2B networking hub inviting Manufacturers / Exporters to visit AIFS 2012 in Singapore. 'AIFS 2012' will cater to the requirements of the ever-growing Textile & Garment Industries of South & South-East Asia.

#### Why AIFS ? Why Singapore ?? Why Now ???

- Asian International Yarn & Fabric Show 2012 Singapore will be the Asia-Pacific edition of CEMS-Global's 'Yarn & Fabric Series of Exhibitions' and a redefined gateway to the entire Industrial Sector of South & South-East Asia
- SOUTH & SOUTH EAST ASIA the biggest market where Industrialization is booming and as a whole, set to become the largest Manufacturing base of the world
- Yarn & Fabric is one of the core Industries of Singapore
- A perfect B2B platform for the Industry of South & South-East Asian nations -India, Vietnam, Indonesia, Pakistan, Bangladesh, Sri Lanka, Malaysia, Thailand, Philippines. Cambodia & Singapore
- In Singapore the perfect B2B business hub for the entire Asian & International businesses – where top business events take place – ranked the top Convention City of Asia for 23 consecutive years