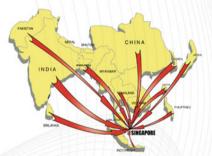

The Asian Textile & Garment manufacturers in countries like Bangladesh, Cambodia, India, Indonesia, Sri Lanka, Vietnam have the biggest export to U.S. & E.U. which is well over US\$ 45 Billion, AIFS 2012 is being held in Singapore to create that B2B networking hub inviting Manufacturers / Exporters to visit AIFS 2012 in Singapore. 'AIFS 2012' will cater to the requirements of the ever-growing Textile & Garment Industries of South & South-East Asia.

#### Why AIFS ? Why Singapore ?? Why Now ???

- Asian International Yarn & Fabric Show 2012 Singapore will be the Asia-Pacific edition of CEMS-Global's 'Yarn & Fabric Series of Exhibitions' and a redefined gateway to the entire Industrial Sector of South & South-East Asia
- SOUTH & SOUTH EAST ASIA the biggest market where Industrialization is booming and as a whole, set to become the largest Manufacturing base of the world
- Yarn & Fabric is one of the core Industries of Singapore
- A perfect B2B platform for the Industry of South & South-East Asian nations -India, Vietnam, Indonesia, Pakistan, Bangladesh, Sri Lanka, Malaysia, Thailand, Philippines. Cambodia & Singapore
- In Singapore the perfect B2B business hub for the entire Asian & International businesses – where top business events take place – ranked the top Convention City of Asia for 23 consecutive years